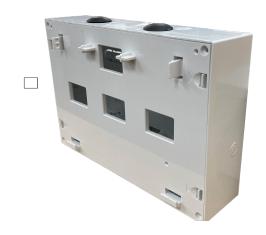

# **EK-BBOX-1**

### **Expander/Output/Translator Module Backbox**

#### **Features**

- ▶ Easy clip, wall mountable fixing unit
- ▶ 4 x 20mm knockout connections
- ▶ 2 x cable gland connections
- ▶ Aestehtic design.

| Specification          |                      |
|------------------------|----------------------|
| Case colour / Material | White / ABS          |
| Dimensions (mm)        | H 143 x W 210 x D 45 |