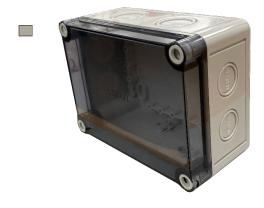

## EK-BOX-2

### **Input Module Backbox**

#### **Features**

- ▶ Meets EU standard for device enclosures
- ▶ 4 x 20mm knockout connections
- ▶ 4 x 25mm knockout connections
- ▶ 1 x gland connection
- ▶ 4 x 3M sticky pads.

| Specification          |                      |
|------------------------|----------------------|
| Case colour / Material | Grey / ABS           |
| Dimensions (mm)        | H 143 x W 210 x D 60 |