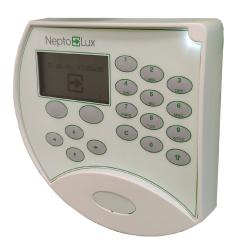

## **Lighting System Keypad**

## **Description**

EL-KP is an emergency lighting control panel keypad for use with the Nepto-3K/HO and EL-2 lighting control panels. The control panel is operated and interrogated through the compact backlit LCD graphical display of the keypad, which can show system status of the lighting units including battery capacity.

One FIREscape control panel can support a total of 8 EL-KP keypads. One EL-KP can control up to 12 networked Nepto-3K/HO control panels.

| Technical information     |                                       |
|---------------------------|---------------------------------------|
| Nominal voltage           | 12 - 24 VDC                           |
| Materials                 | LCD graphical display 128 x 64 pixels |
| Display viewing area (mm) | 60.0 x 32.5                           |
| Case colour               | Light grey                            |
| Dimensions (mm)           | 147W x 144H x 29D                     |
| Material / Colour         | Metal alloy, powder coated/Ivory      |
| Weight (g)                | 410                                   |