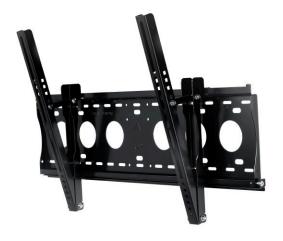

## Improve space utilisation in any environment with AG Neovo LMK-01 Wall Mount Kit for large-sized displays.

The high quality LMK-01 housed with anodised steel is rust resistant and suitable for both brick and stud walls. Compliant with universal VESA standards, it can accommodate displays from 42" up to 86" displays weighing up to 80 kg. The LMK-01 is desirable for indoor and outdoor environments including retail, health centre, lobbies, digital signage and other public places where saving space is a priority.

- > High quality steel construction for strength and durability
- > Anodised surface prevents rust
- > Flexible tilting for better viewing experience
- > Suitable for both brick and stud walls
- > Lockable safety bar (padlock not included)
- > VESA standard design
- > Accommodate LCD displays from 42" up to 86" displays
- > Support up to 80 kg (176.4 lb)