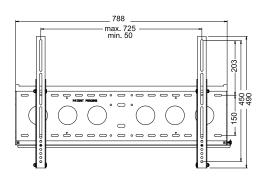

| Specifications |                                            |                                                                                                                                                                                                                                                                                                                                                                                                  |
|----------------|--------------------------------------------|--------------------------------------------------------------------------------------------------------------------------------------------------------------------------------------------------------------------------------------------------------------------------------------------------------------------------------------------------------------------------------------------------|
| Mounting       | Display<br>VESA Standard                   | 42"-86" VESA Standard<br>Max. 725 x 450 mm                                                                                                                                                                                                                                                                                                                                                       |
| Loading        | Weight Capacity                            | up tp 80 kg (176.4 lb)                                                                                                                                                                                                                                                                                                                                                                           |
| Tilt           | Down                                       | -15° to 0°                                                                                                                                                                                                                                                                                                                                                                                       |
| Exterior       | Material<br>Colour                         | Steel<br>Black                                                                                                                                                                                                                                                                                                                                                                                   |
| Dimensions     | Product (W x H x D)  Packaging (W x H x D) | 788.0 x 490.0 x 48.0 mm<br>(31.0" x 19.3" x 1.9")<br>836.0 x 245.0 x 54.0 mm<br>(32.9" x 9.7" x 2.1")                                                                                                                                                                                                                                                                                            |
| Weight         | Product Weight<br>Packaged Product Weight  | 5.1 kg (11.2 lb)<br>5.9 kg (13.0 lb)                                                                                                                                                                                                                                                                                                                                                             |
| Packing        | 1 Carton<br>1 Pallet                       | 5 pcs<br>140 pcs                                                                                                                                                                                                                                                                                                                                                                                 |
| Accessories    | Supplied                                   | Wall Mount bracket (x 1), Plastic Plug Ø10 x L50 (x 6), Lag bolt (x 6), Display bracket (x 2), Plastic Washer M6 (x 4) / M4 (x 4), Arm (x 2), Carriage bolt (long) M6 x L46 (x 2), Carriage bolt (short) M6 x L40 (x 2), Flat Washer Ø13 x T1 (x 4), Nylon Nut M6 x T6 (x 4), Screw for Display housing M4 x L12 (x 4) / M4 x L18 (x 4) / M5 x L12 (x 4), M6 x L12 (x 4) / M6 x L18 (x 4) , M8 x |