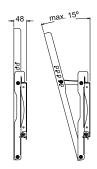

| Specifications |                                            |                                                                                                                                                                                                                                                                                                                                                                                                  |
|----------------|--------------------------------------------|--------------------------------------------------------------------------------------------------------------------------------------------------------------------------------------------------------------------------------------------------------------------------------------------------------------------------------------------------------------------------------------------------|
| Mounting       | Display<br>VESA Standard                   | 42"-86" VESA Standard<br>Max. 725 x 450 mm                                                                                                                                                                                                                                                                                                                                                       |
| Loading        | Weight Capacity                            | up tp 80 kg (176.4 lb)                                                                                                                                                                                                                                                                                                                                                                           |
| Tilt           | Down                                       | -15° to 0°                                                                                                                                                                                                                                                                                                                                                                                       |
| Exterior       | Material<br>Colour                         | Steel<br>Black                                                                                                                                                                                                                                                                                                                                                                                   |
| Dimensions     | Product (W x H x D)  Packaging (W x H x D) | 788.0 x 490.0 x 48.0 mm<br>(31.0" x 19.3" x 1.9")<br>836.0 x 245.0 x 54.0 mm<br>(32.9" x 9.7" x 2.1")                                                                                                                                                                                                                                                                                            |
| Weight         | Product Weight<br>Packaged Product Weight  | 5.1 kg (11.2 lb)<br>5.9 kg (13.0 lb)                                                                                                                                                                                                                                                                                                                                                             |
| Packing        | 1 Carton<br>1 Pallet                       | 5 pcs<br>140 pcs                                                                                                                                                                                                                                                                                                                                                                                 |
| Accessories    | Supplied                                   | Wall Mount bracket (x 1), Plastic Plug Ø10 x L50 (x 6), Lag bolt (x 6), Display bracket (x 2), Plastic Washer M6 (x 4) / M4 (x 4), Arm (x 2), Carriage bolt (long) M6 x L46 (x 2), Carriage bolt (short) M6 x L40 (x 2), Flat Washer Ø13 x T1 (x 4), Nylon Nut M6 x T6 (x 4), Screw for Display housing M4 x L12 (x 4) / M4 x L18 (x 4) / M5 x L12 (x 4), M6 x L12 (x 4) / M6 x L18 (x 4) , M8 x |