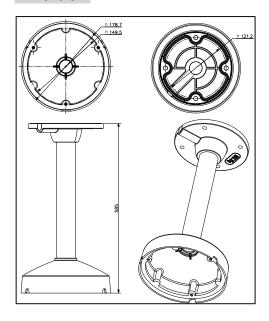

#### **Dimension:**

#### Parameter:

| Model      | DS-1271ZJ-DM25(M1)           |
|------------|------------------------------|
|            | Pendent Mounting Bracket for |
| Parameters | Dome Camera                  |
| Appearance | Hikvision White              |
| Material   | Aluminum Alloy               |
| Dimension  | 565×250×250mm                |
| Weight     | 1730g                        |