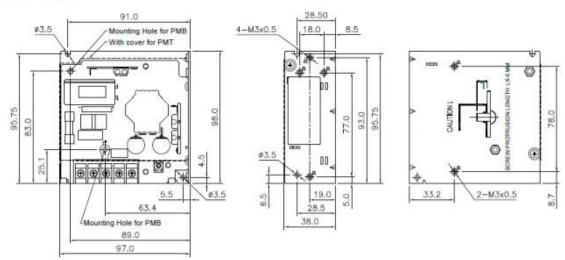

LxWxD: 98 x 97 x 38 mm

| Model                    | DS-KAW50-1 |
|--------------------------|------------|
| Network Parameters       |            |
| Input Voltage            | 100-240VAC |
| Output Voltage           | 12VDC      |
| Output Current           | 4.17A      |
| Output Power             | 50W        |
| Noise and Ripple         | < 150mVpp  |
| Voltage Adjustment Range | 11-14Vdc   |
| General Information      |            |
| Work Temperature         | -10℃~+70℃  |
| Work Humidity            | <95%       |
| Dimension                | 98*97*38mm |
| Weight                   | 0.23kg     |