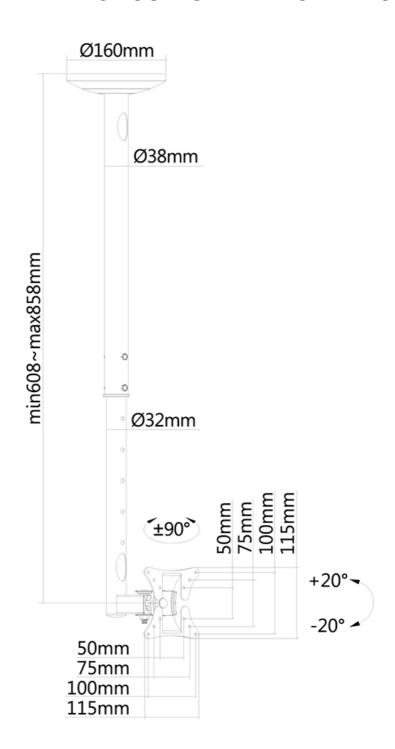

#### **GENERAL**

Min. screen size\* 10 inch
Max. screen size\* 30 inch

 $\begin{array}{ll} \mbox{Min. weight} & \mbox{0 kg (per screen)} \\ \mbox{Max. weight} & \mbox{20 kg (per screen)} \end{array}$ 

Screens 1

VESA pattern 100x100 mm

50x50 mm 75x75 mm

VESA minimum 50x50 mm
VESA maximum 100x100 mm

#### **FUNCTIONALITY**

Height adjustment 60-85 cm

Depth adjustment 13 cm

Type Full motion

Tilt

Swivel

Tilt (degrees) 40° Swivel (degrees) 180° Adjustment type Manual