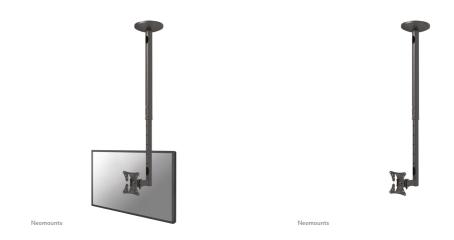

# Neomounts by Newstar TV/Monitor Ceiling Mount for 10"-30" Screen, Height Adjustable - Black

The Neomounts by Newstar ceiling mount, model FPMA-C050BLACK is a tilt- and swivel ceiling mount for flat screens up to 30". This mount is a great choice for space saving placement or when wall mounting and floor placement is not an option.

Neomounts by Newstar's versatile tilt (40°) and swivel (180°) technology allows the mount to change to any viewing angle to fully benefit from the capabilities of the flat screen. The support is easily height adjustable from 50 to 85 centimetres. An innovative cable management conceals and routes cables from ceiling to TV. Hide your cables in the column to keep it nice and tidy.

Neomounts by Newstar FPMA-C050BLACK has two pivot points and is suitable for screens up to 30" (76 cm). The weight capacity of this product is 20 kg. The ceiling mount is suitable for screens that meetVESA hole pattern 50x50 or 100x100mm. Different hole patterns can be covered using Neomounts by Newstar VESA adapter plates.