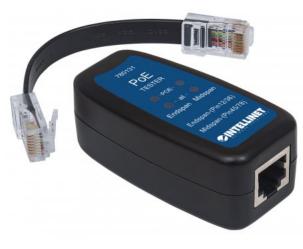

## PoE+ Tester

Power over Ethernet Plus Test Tool; Detects Endspan, Midspan, IEEE802.3af- and IEEE802.3at

Part No.: 780131

The Intellinet PoE+ Tester is a Power over Ethernet detector that confirms 802.3af and 802.3at connections. It also identifies the existence and type of Power Sourcing Equipment (either Endspan or Midspan). This tester is a simple plug-and-play tool that allows the installer to correctly identify PoE or PoE+ without the risk of damaging expensive equipment.

#### Features:

- Tests RJ45 Ethernet ports for the presence of a PoE+ connection
- Detects IEEE802.3af and IEEE802.3at
- Tests for both Endspan and Midspan power
- Compact design
- Three-Year Warranty