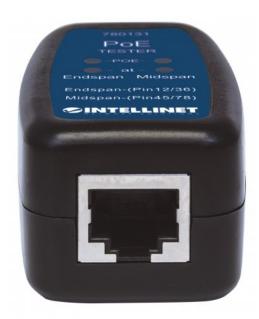

## PoE+ Tester

Power over Ethernet Plus Test Tool; Detects Endspan, Midspan, IEEE802.3af- and IEEE802.3at

Part No.: 780131

The Intellinet PoE+ Tester is a Power over Ethernet detector that confirms 802.3af and 802.3at connections. It also identifies the existence and type of Power Sourcing Equipment (either Endspan or Midspan). This tester is a simple plug-and-play tool that allows the installer to correctly identify PoE or PoE+ without the risk of damaging expensive equipment.

#### Features:

- Tests RJ45 Ethernet ports for the presence of a PoE+ connection
- Detects IEEE802.3af and IEEE802.3at
- Tests for both Endspan and Midspan power
- Compact design
- Three-Year Warranty