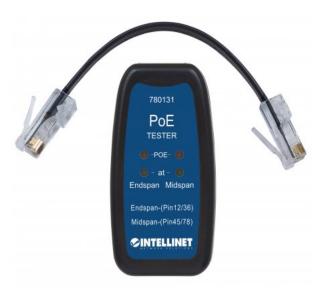

## PoE+ Tester

Power over Ethernet Plus Test Tool; Detects Endspan, Midspan, IEEE802.3af- and IEEE802.3at

Part No.: 780131

The Intellinet PoE+ Tester is a Power over Ethernet detector that confirms 802.3af and 802.3at connections. It also identifies the existence and type of Power Sourcing Equipment (either Endspan or Midspan). This tester is a simple plug-and-play tool that allows the installer to correctly identify PoE or PoE+ without the risk of damaging expensive equipment.

#### Features:

- Tests RJ45 Ethernet ports for the presence of a PoE+ connection
- Detects IEEE802.3af and IEEE802.3at
- Tests for both Endspan and Midspan power
- Compact design
- Three-Year Warranty