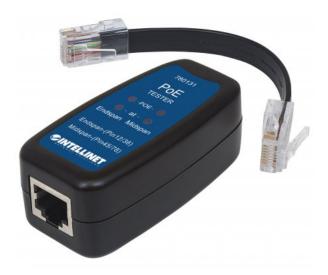

## PoE+ Tester

Power over Ethernet Plus Test Tool; Detects Endspan, Midspan, IEEE802.3af- and IEEE802.3at

Part No.: 780131

The Intellinet PoE+ Tester is a Power over Ethernet detector that confirms 802.3af and 802.3at connections. It also identifies the existence and type of Power Sourcing Equipment (either Endspan or Midspan). This tester is a simple plug-and-play tool that allows the installer to correctly identify PoE or PoE+ without the risk of damaging expensive equipment.

#### Features:

- Tests RJ45 Ethernet ports for the presence of a PoE+ connection
- Detects IEEE802.3af and IEEE802.3at
- Tests for both Endspan and Midspan power
- Compact design
- Three-Year Warranty