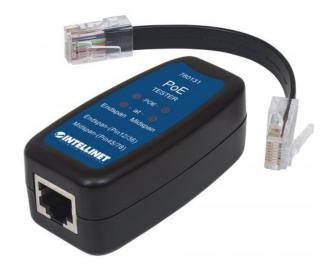

## PoE+ Tester

Power over Ethernet Plus Test Tool; Detects Endspan, Midspan, IEEE802.3af- and IEEE802.3at

Part No.: 780131

The Intellinet PoE+ Tester is a Power over Ethernet detector that confirms 802.3af and 802.3at connections. It also identifies the existence and type of Power Sourcing Equipment (either Endspan or Midspan). This tester is a simple plug-and-play tool that allows the installer to correctly identify PoE or PoE+ without the risk of damaging expensive equipment.

#### Features:

- Tests RJ45 Ethernet ports for the presence of a PoE+ connection
- Detects IEEE802.3af and IEEE802.3at
- Tests for both Endspan and Midspan power
- Compact design
- Three-Year Warranty