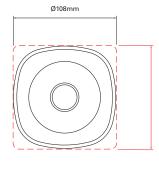

# www.acornfiresecurity.com

# Sounders

Symphoni High Output



Compact design delivering up to 120dB the Symphoni High Output provides an ideal solution to your signalling challenges. Producing levels of up to 120dB(A) this sounder can be used in open areas or in situations having higher than normal background noise levels. Despite its high output the unit is efficient and offers relatively low current consumption.

An IP66 rated WP version is also available.

#### **Features**

- High output up to 120dB(A)
- Two stage alarm
- 32 tones (user selectable)
- Weatherproof option

#### **Benefits**

- Ideal for high noise environments
- Alert and alarm function
- 6 tones certified for fire use
- Suitable for outdoor use

## Dimensions





### **Technical Specification**

| Voltage        | 18 - 28Vdc                                             |
|----------------|--------------------------------------------------------|
| Current        | 240mA (Typical Tone 3)                                 |
| Sound Output   | 114dB(A) (Typical Tone 3)<br>120dB(A) (Typical Tone 6) |
| Tones          | 32                                                     |
| Volume Control | 20dB                                                   |
| Monitoring     | Reverse polarity                                       |
| Temperature    | - 10°C to + 55°C<br>- 25°C to + 70°C (WP)              |
| Protection     | IP21C, IP66 (WP)                                       |
| Construction   | ABS, PC lens                                           |
| W