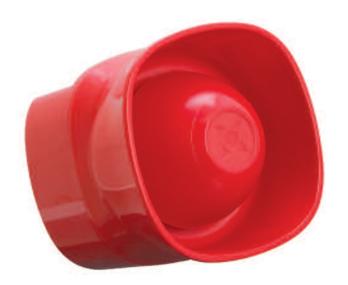

# Sounders

Symphoni High Output

Compact design delivering up to 120dB the Symphoni High Output provides an ideal solution to your signalling challenges. Producing levels of up to 120dB(A) this sounder can be used in open areas or in situations having higher than normal background noise levels. Despite its high output the unit is efficient and offers relatively low current consumption.