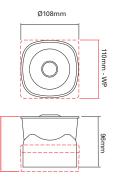

## Dimensions

### **Technical Specification**

| Voltage        | 18 - 28Vdc                                             |
|----------------|--------------------------------------------------------|
| Current        | 240mA (Typical Tone 3)                                 |
| Sound Output   | 114dB(A) (Typical Tone 3)<br>120dB(A) (Typical Tone 6) |
| Tones          | 32                                                     |
| Volume Control | 20dB                                                   |
| Monitoring     | Reverse polarity                                       |
| Temperature    | - 10°C to + 55°C<br>- 25°C to + 70°C (WP)              |
| Protection     | IP21C, IP66 (WP)                                       |
| Construction   | ABS, PC lens                                           |
| Weight         | 0.58Kg, 0.68Kg (WP)                                    |
| Colours        | Red or white                                           |
|                |                                                        |