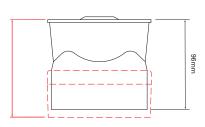

# www.acornfiresecurity.com

# Sounders

Symphoni High Output



Compact design delivering up to 120dB the Symphoni High Output provides an ideal solution to your signalling challenges. Producing levels of up to 120dB(A) this sounder can be used in open areas or in situations having higher than normal background noise levels. Despite its high output the unit is efficient and offers relatively low current consumption.

An IP66 rated WP version is also available.

#### **Features**

- High output up to 120dB(A)
- Two stage alarm
- 32 tones (user selectable)
- Weatherproof option

#### **Benefits**

- Ideal for high noise environments
- Alert and alarm function
- 6 tones certified for fire use
- Suitable for outdoor use

## Dimensions





### **Technical Specification**

| Voltage        | 18 - 28Vdc                                             |
|----------------|--------------------------------------------------------|
| Current        | 240mA (Typical Tone 3)                                 |
| Sound Output   | 114dB(A) (Typical Tone 3)<br>120dB(A) (Typical Tone 6) |
| Tones          | 32                                                     |
| Volume Control | 20dB                                                   |
| Monitoring     | Reverse polarity                                       |
| Temperature    | - 10°C to + 55°C<br>- 25°C to + 70°C (WP)              |
| Protection     | IP21C, IP66 (WP)                                       |
| Construction   | ABS, PC lens                                           |
| Wei