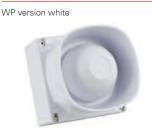

e 3)                                 |
| Sound Output   | 114dB(A) (Typical Tone 3)<br>120dB(A) (Typical Tone 6) |
| Tones          | 32                                                     |
| Volume Control | 20dB                                                   |
| Monitoring     | Reverse polarity                                       |
| Temperature    | - 10°C to + 55°C<br>- 25°C to + 70°C (WP)              |
| Protection     | IP21C, IP66 (WP)                                       |
| Construction   | ABS, PC lens                                           |
| Weight         | 0.58Kg, 0.68Kg (WP)                                    |
| Colours        | Red or white                                           |
|                |                                                        |





### **Catalogue Numbers**

| Reference  | Cat No           | Description                                               |
|------------|------------------|-----------------------------------------------------------|
| SY/HO/R    | 651004FULL-0009X | Symphoni High Output Sounder, Red Body                    |
| SY/HO/W1   | 651003FULL-0008X | Symphoni High Output Sounder, White Body                  |
| SYHO/R/IP  | 651012FULL-0057X | Symphoni High Output Sounder, Red Body, IP66 Version      |
| SYHO/GW/IP | 650022FULL-1029X | Symphoni High Output Sounder, White Body, WP IP66 Version |